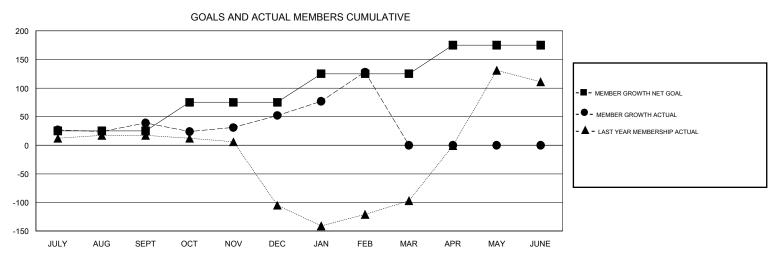

## GMT: **LOCATION INDIA GMT CA** Clubs Members RESULTS FOR 2019-2020 RESULTS FOR 2019-2020 NEW CLUB GOAL NEW CLUBS DROPPED CLUBS MEMBER GROWTH NET MEMBER GROWTH DROPPED QUARTER QUARTER GOAL ACTUAL MEMBERS ACTUAL (including transfers) 0 0 25 69 27 JULY/AUG/SEPT JULY/AUG/SEPT 0 3 78 50 91 OCT/NOV/DEC OCT/NOV/DEC 0 0 0 50 88 10 JAN/FEB/MAR JAN/FEB/MAR 0 0 0 50 0 0 APR/MAY/JUNE APR/MAY/JUNE GOALS AND ACTUAL NEW CLUBS CUMULATIVE ■ - CURRENT YEAR GOALS FOR NEW CLUBS 3 CURRENT YEAR ACTUAL NEW CLUBS - LAST YEAR ACTUAL NEW CLUBS 2